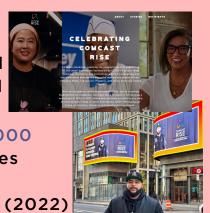

#### 2 YEARS OF COMCAST RISE

- Provided \$110 million to strengthen and empower small businesses
- Supported 13,000 small businesses nationwide by program close (2022)